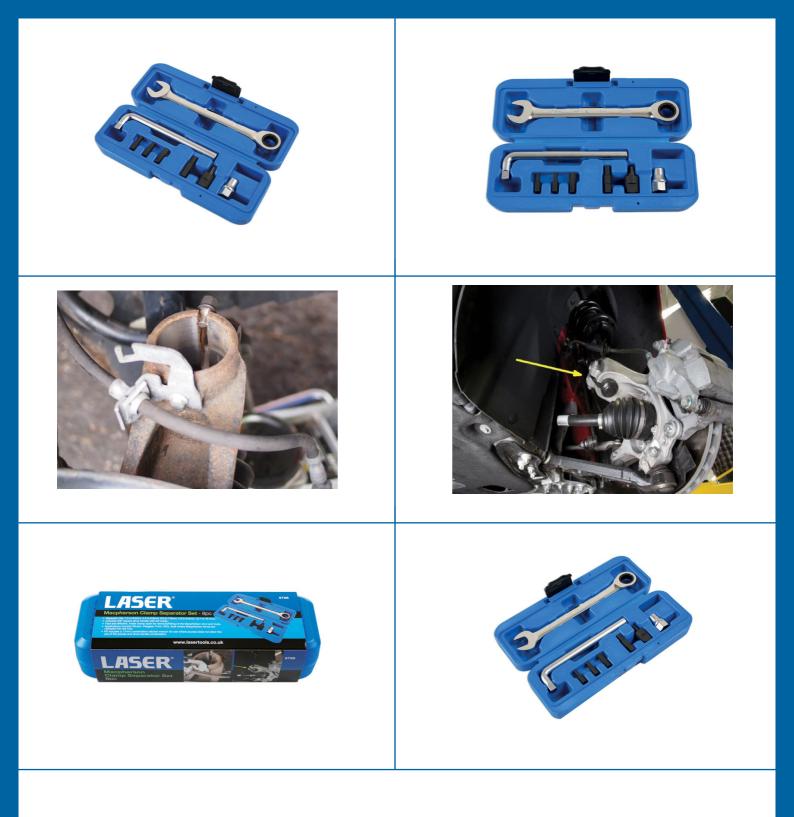

## **MacPherson Clamp Separator Set**

A MacPherson strut clamp separator kit that includes 5 "fit and turn" separator bits designed to fit the most common sizes of clamp.

## **Additional Information**

- Separator bits: 7.5 9.0mm, 5.2 6.9mm, 6.6 7.9mm, 4.3 6.0mm, 12.7 16.7mm.
- Includes 3/8" square drive handle with bit holder.
- Fast and efficient, holds the clamp open for removal and fitting of the MacPherson strut and hubs.
- Applications include Citroën, Peugeot, Ford, VAG, Audi where MacPherson struts are clamped into the hub.
- Kit includes a 17mm combination ratchet wrench for use where access does not allow the use of the socket and drive handle combination.