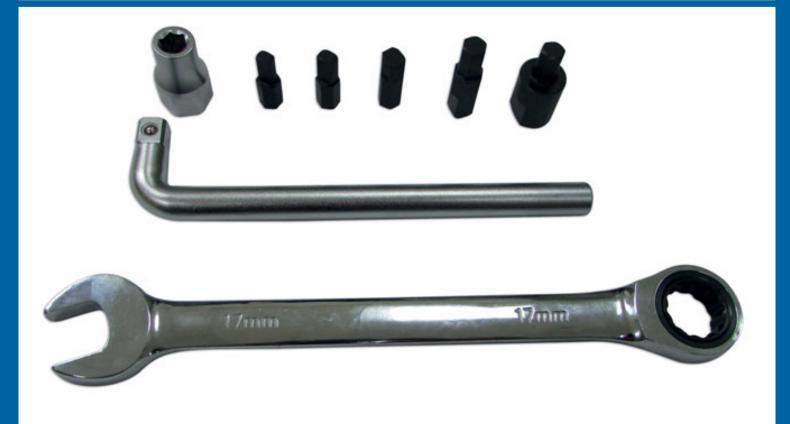

## **MacPherson Clamp Separator Set**

A MacPherson strut clamp separator kit that includes 5 "fit and turn" separator bits designed to fit the most common sizes of clamp.

## **Additional Information**

- Separator bits: 7.5 9.0mm, 5.2 6.9mm, 6.6 7.9mm, 4.3 6.0mm, 12.7 16.7mm.
- Includes 3/8" square drive handle with bit holder.
- Fast and efficient, holds the clamp open for removal and fitting of the MacPherson strut and hubs.
- Applications include Citroën, Peugeot, Ford, VAG, Audi where MacPherson struts are clamped into the hub.
- Kit includes a 17mm combination ratchet wrench for use where access does not allow the use of the socket and drive handle combination.